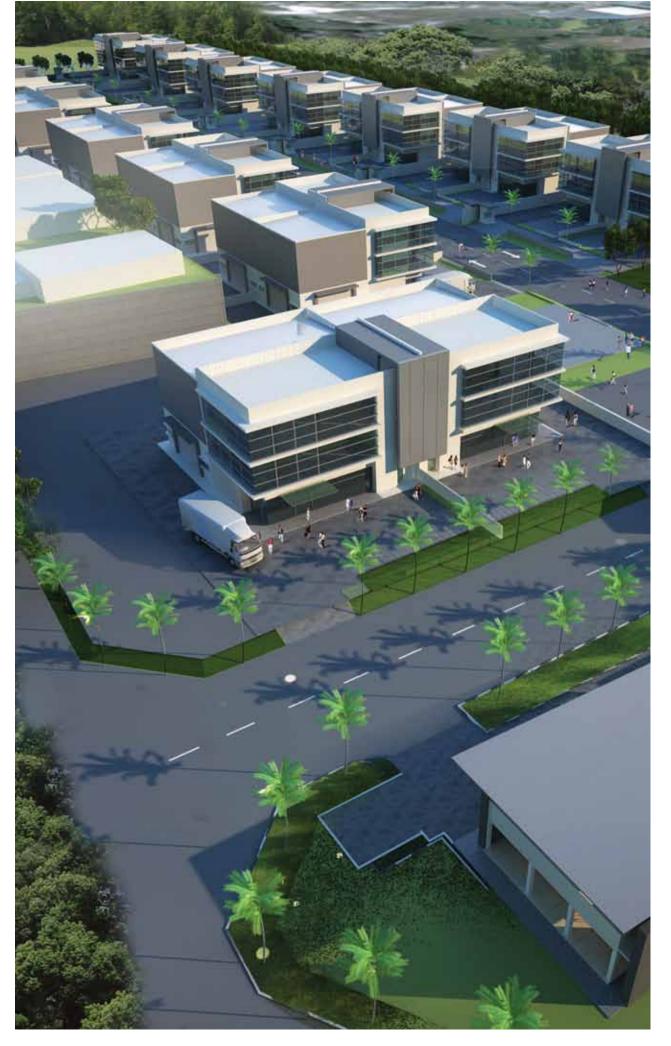

## AN INITIAL ACQUAINTANCE

The ideal location. Convenience. Where style and function amalgamate to create the best business composition. With 28, 3-storey spaces on a 12-acre land, Budiman Business Park is the exclusive address for your business needs. Sleek spaces ideal for an office, showroom, businesses with a need for large storage areas as well as a factory segment complete with a lift, paint the perfect picture that is Budiman Business Park. Individual guard houses fortifies the security, ensuring the safety of workers and valuables alike.

# FUNCTIONAL

Sleek and simplistic designs define the crisp modernity and functionality of this development. A prominent feature wall marks Budiman Business Park's signature character. Contrasting between the lightness and transparency of the clear windows, this feature wall anchors the composition of the paired building.

## THE IDEAL BALANCE

Here at Budiman Business Park a balance is created.

Breathtaking vistas and scenic surroundings hug this development, providing astounding views of lush greenery.

Meticulously designed, the infrastructure stands out as part of the well-crafted layout along with covered drains and cabling, as well as walkways for the convenience of employees.